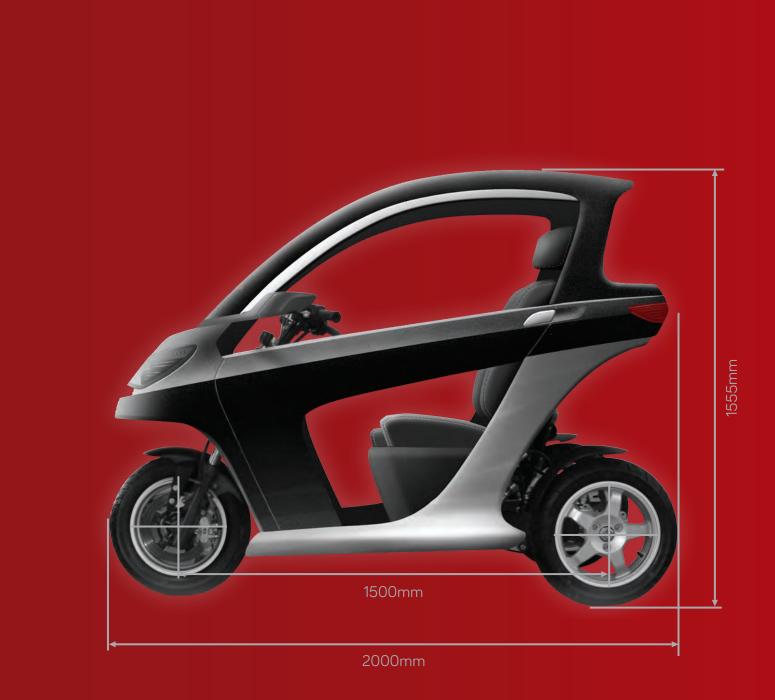

### **Specification**

| Top Speed:      | 80 Km/h           |
|-----------------|-------------------|
| Weight:         | 270Kg             |
| Range:          | 80-100 Km         |
| Battery System: | 72V Lithium Ionen |
| Seat:           | 1                 |
| Charger:        | on board          |
| Frame:          | Steel Tube        |
| Wheels:         | 13″               |
| Motor:          | DC Wheel Motor    |
| Power:          | 11 kW (14 PS)     |
|                 |                   |