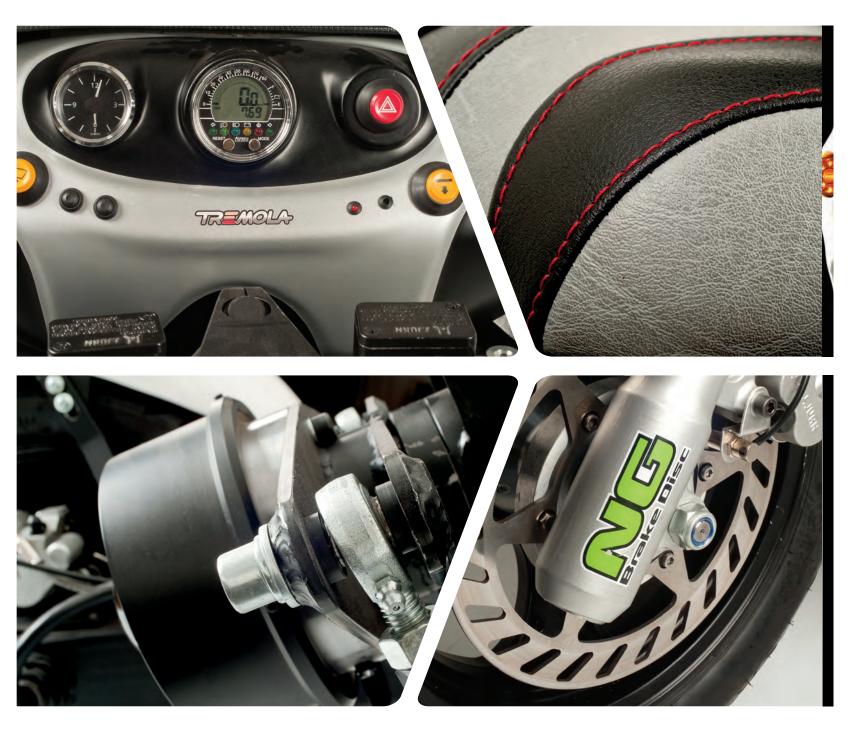

**Driver Protection** Lightweight composite body

**Transport** Lockable trunk

Driver Protection Side protection device

**Rear wheel** High-torque in-hub electric motors

**Performance** 72V power battery

Coated steel frame for high safety

### **Specification**

| Top Speed:      | 80 Km/h           |
|-----------------|-------------------|
| Weight:         | 270Kg             |
| Range:          | 80-100 Km         |
| Battery System: | 72V Lithium Ionen |
| Seat:           | 1                 |
| Charger:        | on board          |
| Frame:          | Steel Tube        |
| Wheels:         | 13″               |
| Motor:          | DC Wheel Motor    |
| Power:          | 11 kW (14 PS)     |
|                 |                   |