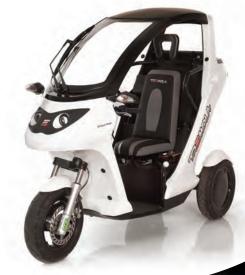

#### Vision

The development, manufacture, sale and distribution of ecological vehicles. The Tremola is an innovative, practical electric vehicle for everyday use, designed and produced in Switzerland.

A new personal mobility concept We achieve improved road grip and better safety through special wheel tilt technology. Tremola ensures an absolutely free driving experience, without interference or control from external factors.

## FOCUS ON INNOVATION

Made In Switzerland