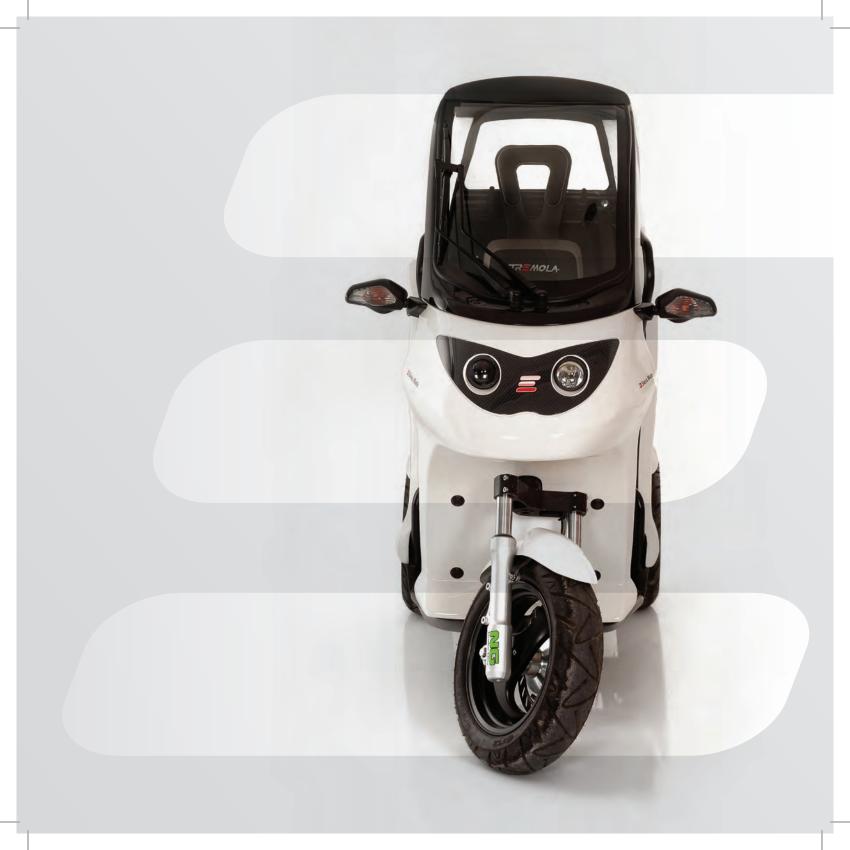

#### Vision

The development, manufacture, sale and distribution of ecological vehicles. The Tremola is an innovative, practical electric vehicle for everyday use, designed and produced in Switzerland.

A new personal mobility concept We achieve improved road grip and better safety through special wheel tilt technology. Tremola ensures an absolutely free driving experience, without interference or control from external factors.

#### Manufacturing

- Designed to guarantee competitive costs for production and maintenance.
- Industrialized components.
- All parts compatible for EU homologation.

**Driver Protection** 

Three point safety belt

**Driver Protection** Lightweight composite body

**Transport** Lockable trunk

Driver Protection Side protection device

**Rear wheel** High-torque in-hub electric motors

**Performance** 72V power battery

Coated steel frame for high safety